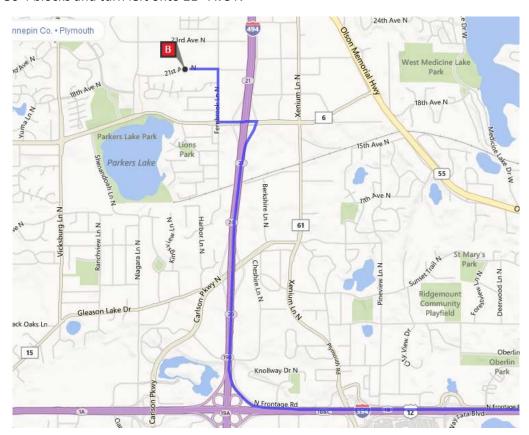

# Directions to Geissler Corporation

14505 21st Ave N, Ste 202 Plymouth, MN 55447

## From Minneapolis – St. Paul International Airport (21.5 miles)

- Take I-494
- Exit at CR-6 (Exit 21) and take a left
- Go 0.3 miles and turn right on Fernbrook Ln N
- Go 4 blocks and turn left onto 21<sup>st</sup> Ave N

### From Downtown Minneapolis (13 miles)

- Take I-394 west to I-494
- Exit at CR-6 (Exit 21) and take a left
- Go 0.3 miles and turn right on Fernbrook Ln N
- Go 4 blocks and turn left onto 21<sup>st</sup> Ave N

#### From Downtown St. Paul (23 miles)

- Take I-94 west to I-394 west to I-494
- Exit at CR-6 (Exit 21) and take a left
- Go 0.3 miles and turn right on Fernbrook Ln N
- Go 4 blocks and turn left onto 21<sup>st</sup> Ave N